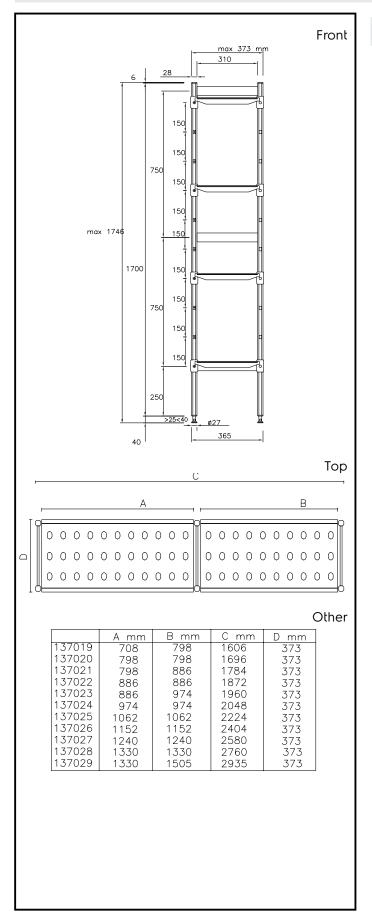

### Item No.

For linear installation. 4-level shelving set with louvered sectional polyethylene shelves (depth=373mm). Aluminium (20 micron) side uprights (height=1700mm). Adjustable feet

#### Construction

- Uprights and shelf frames constructed entirely in anodized aluminium (20 micron).
- Shelves made by section of polyethylene tablets.
- Sectional polyethylene shelves are dishwasher safe.
- 8 tiers.

### **Key Information:**

External dimensions, Width:

137020 (ALS1696)1696 mmExternal dimensions, Depth:373 mmExternal dimensions, Height:1700 mmMax loading weight:1000 kgNet weight:30 kgUprights3

Stainless Steel Preparation 373x1696 mm Aluminum Linear Units