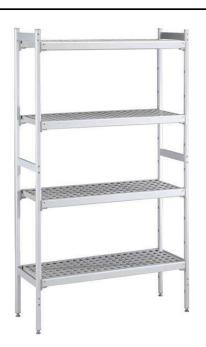

## Stainless Steel Preparation 373x1696 mm Aluminum Linear Units

| ITEM #  |  |
|---------|--|
| MODEL # |  |
|         |  |
| NAME #  |  |
| SIS #   |  |
| AIA#    |  |

137020 (ALS1696)

Linear Shelving Set with aluminium side uprights and 4 polyethylene louvered shelves, 373x1696 mm

### Item No.

For linear installation. 4-level shelving set with louvered sectional polyethylene shelves (depth=373mm). Aluminium (20 micron) side uprights (height=1700mm). Adjustable feet

#### Construction

- Uprights and shelf frames constructed entirely in anodized aluminium (20 micron).
- Shelves made by section of polyethylene tablets.
- Sectional polyethylene shelves are dishwasher safe.
- 8 tiers.